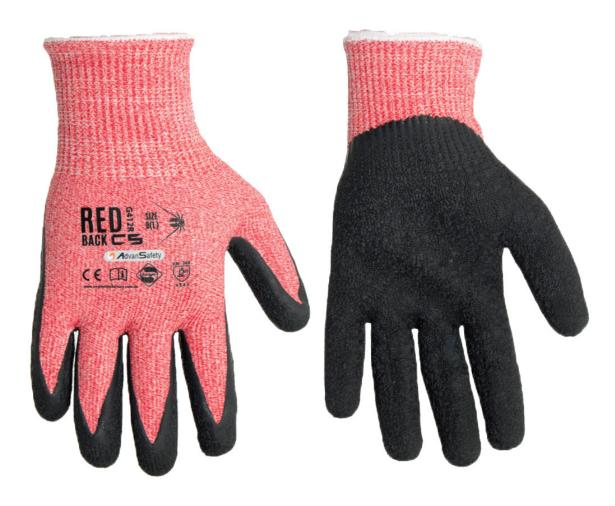

## **PRODUCT FEATURES**

- · Seamless 13 gauge construction
- HPPE synthetic fibre shell
- Cut Level 5 as per EN388
- · Natural latex crinkle coating
- Excellent dry and wet grip
- Ergonomic design for reduced hand fatigue
- REACH Compliant all products and production of this glove are compliant with REACH
- · Oeko-Tex Certified safe to use against your skin
- · Solvent Free NO solvents are used in the manufacture of this glove
- Sanitized This glove is Actifresh Treated to protect against bacterial growth and odours
- This glove is machine washable
- Laundered & Packed Clean and ready to use
- · Retail ready with header card and GS1 bar code
- Sizes S-2XL
- 12 pairs per pack
- 72 pairs per carton